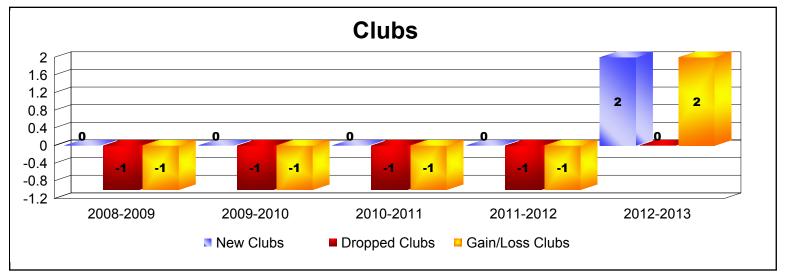

District 4 C3

As of June 2013 Cumulative

| Year      | New<br>Clubs | Dropped<br>Clubs | Gain/<br>Loss<br>Clubs | New<br>Members | Charter<br>Members | Reinstate<br>Members | Transfer<br>Members | Total<br>Member<br>Added | Total<br>Members<br>Dropped | Gain/<br>Loss<br>Members |
|-----------|--------------|------------------|------------------------|----------------|--------------------|----------------------|---------------------|--------------------------|-----------------------------|--------------------------|
| 2008-2009 | 0            | -1               | -1                     | 157            | 0                  | 6                    | 11                  | 174                      | -193                        | -19                      |
| 2009-2010 | 0            | -1               | -1                     | 135            | 0                  | 15                   | 7                   | 157                      | -236                        | -79                      |
| 2010-2011 | 0            | -1               | -1                     | 212            | 0                  | 22                   | 6                   | 240                      | -192                        | 48                       |
| 2011-2012 | 0            | -1               | -1                     | 131            | 0                  | 7                    | 9                   | 147                      | -161                        | -14                      |
| 2012-2013 | 2            | 0                | 2                      | 108            | 51                 | 9                    | 11                  | 179                      | -159                        | 20                       |
| Average   | 0            | -1               | 0                      | 149            | 10                 | 12                   | 9                   | 179                      | -188                        | -9                       |