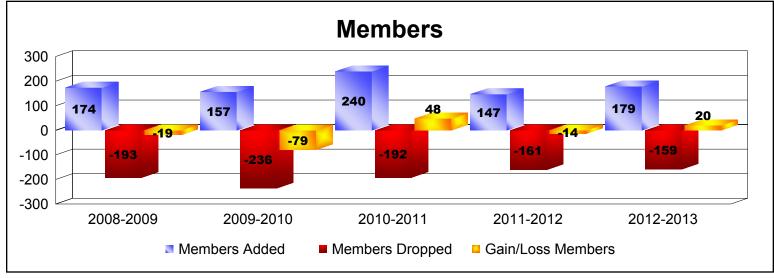

District 4 C3

As of June 2013 Cumulative

| Year      | New<br>Clubs | Dropped<br>Clubs | Gain/<br>Loss<br>Clubs | New<br>Members | Charter<br>Members | Reinstate<br>Members | Transfer<br>Members | Total<br>Member<br>Added | Total<br>Members<br>Dropped | Gain/<br>Loss<br>Members |
|-----------|--------------|------------------|------------------------|----------------|--------------------|----------------------|---------------------|--------------------------|-----------------------------|--------------------------|
| 2008-2009 | 0            | -1               | -1                     | 157            | 0                  | 6                    | 11                  | 174                      | -193                        | -19                      |
| 2009-2010 | 0            | -1               | -1                     | 135            | 0                  | 15                   | 7                   | 157                      | -236                        | -79                      |
| 2010-2011 | 0            | -1               | -1                     | 212            | 0                  | 22                   | 6                   | 240                      | -192                        | 48                       |
| 2011-2012 | 0            | -1               | -1                     | 131            | 0                  | 7                    | 9                   | 147                      | -161                        | -14                      |
| 2012-2013 | 2            | 0                | 2                      | 108            | 51                 | 9                    | 11                  | 179                      | -159                        | 20                       |
| Average   | 0            | -1               | 0                      | 149            | 10                 | 12                   | 9                   | 179                      | -188                        | -9                       |